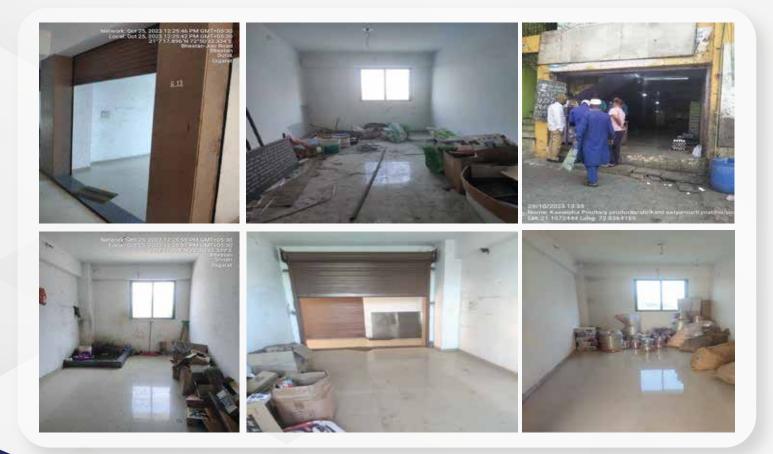

| LAN Number        | GS048LAP2275106                                                                                                                                                                                                                                                                                                                                                                                                                                                                                                                                                                                                                                                                                                                                                                                        |
|-------------------|--------------------------------------------------------------------------------------------------------------------------------------------------------------------------------------------------------------------------------------------------------------------------------------------------------------------------------------------------------------------------------------------------------------------------------------------------------------------------------------------------------------------------------------------------------------------------------------------------------------------------------------------------------------------------------------------------------------------------------------------------------------------------------------------------------|
| Customer Name     | Kaveesha Poultary Products                                                                                                                                                                                                                                                                                                                                                                                                                                                                                                                                                                                                                                                                                                                                                                             |
| State-City        | Gujarat-Surat                                                                                                                                                                                                                                                                                                                                                                                                                                                                                                                                                                                                                                                                                                                                                                                          |
| Asset Description | The Property Bearing Shop No. 9 To 14 On The Ground Floor Each Shop<br>Admeasuring 201.61 Sq. Feet I.e. 18.73 Sq. Mtr Carpet Area & 211.72 Sq.<br>Feet I.e. 19.67 Sq. Mts Built Up Area Along With 10.78 Sq. Mtr Undivided<br>Share In The Land Of Road & Cop, Total Admeasuring 1209.64 Sq. Feet<br>I.e. 112.38 Sq. Mts Carpet Area & 1270.35 Sq. Feet I.e. 118.02 Sq. Mts Built<br>Up Area , Along With 64.68 Sq. Mts, Undivided Share In The Land Of<br>Road & Cop, In "Omkar Plaza" Situate At Old Survey No. 143 , Re Survey<br>New Survey No. 109 Admeasuring 22500 Sq. Mtrs T.p Scheme No. 22<br>(Bhestan) Original Plot No. 13 Final Plot No. 26 Admeasuring 15779 Sq. Mts<br>Paiki Sub Lot No. 2 Admeasuring 1790 Sq. Mts Of Moje Bhestan, City Of<br>Surat Own By Shrikant Satyamurti Prabhu |
| Type of Property  | Commercial-Shops-6 Units                                                                                                                                                                                                                                                                                                                                                                                                                                                                                                                                                                                                                                                                                                                                                                               |
| Area              | Total Admeasuring 1209.64 Sq. Feet I.e. 112.38 Sq. Mts Carpet Area & 1270.35 Sq. Feet I.e. 118.02 Sq. Mts Built Up Area, Along With 64.68 Sq. Mts                                                                                                                                                                                                                                                                                                                                                                                                                                                                                                                                                                                                                                                      |
| Possession Status | Physical                                                                                                                                                                                                                                                                                                                                                                                                                                                                                                                                                                                                                                                                                                                                                                                               |
| Property Status   | Vacant                                                                                                                                                                                                                                                                                                                                                                                                                                                                                                                                                                                                                                                                                                                                                                                                 |
| Sale Price        | INR 23,00,000/- (Shop-Per Unit)                                                                                                                                                                                                                                                                                                                                                                                                                                                                                                                                                                                                                                                                                                                                                                        |