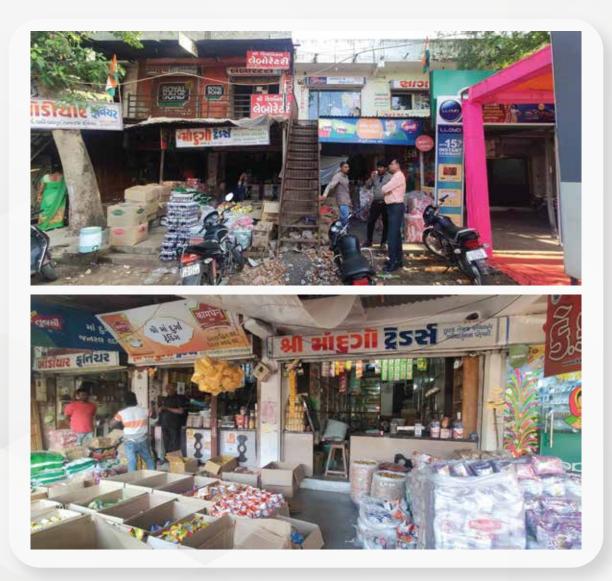

| LAN Number        | GS047EEL1432406                                                                                                                                                                                                                                                                                                           |
|-------------------|---------------------------------------------------------------------------------------------------------------------------------------------------------------------------------------------------------------------------------------------------------------------------------------------------------------------------|
| Customer Name     | Shree Ma Durga Traders                                                                                                                                                                                                                                                                                                    |
| State-City        | Gujarat-Nadiad                                                                                                                                                                                                                                                                                                            |
| Asset Description | All That Right, Title And Interest Of Property Bearing Shop No.13 Only<br>Ground Floor Total Admeasuring 37.17 Sq. Mtrs. Having Assessment<br>(Akarani) Letter No. 1155, Situated At Survey No 130 Paiki Of Mouje :<br>Sansoli, Taluka Mahemdavad In The Registration District Of Kheda And<br>Sub-District Of Mahemdavad |
| Type of Property  | Commercial-Shop                                                                                                                                                                                                                                                                                                           |
| Area              | 399.95 Sq. Ft.                                                                                                                                                                                                                                                                                                            |
| Possession Status | Physical                                                                                                                                                                                                                                                                                                                  |
| Property Status   | Vacant                                                                                                                                                                                                                                                                                                                    |
| Sale Price        | INR 24,00,000/-                                                                                                                                                                                                                                                                                                           |