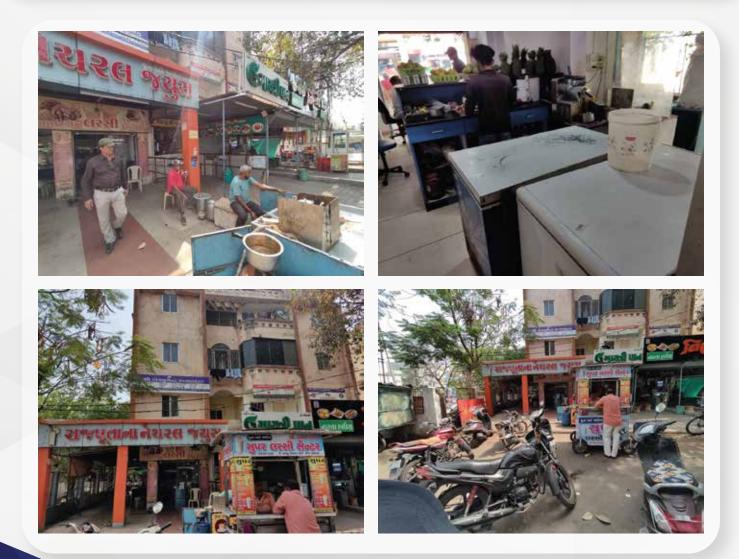

| LAN Number        | GS049EEL732286                                                                                                                                                                                                                                                                                                                                                                                                                                                                                                             |
|-------------------|----------------------------------------------------------------------------------------------------------------------------------------------------------------------------------------------------------------------------------------------------------------------------------------------------------------------------------------------------------------------------------------------------------------------------------------------------------------------------------------------------------------------------|
| Customer Name     | Rajputana Natural Juice                                                                                                                                                                                                                                                                                                                                                                                                                                                                                                    |
| State-City        | Gujarat-Vadodara                                                                                                                                                                                                                                                                                                                                                                                                                                                                                                           |
| Asset Description | An Immovable Constructed Commercial Property Being Shop No. 03,<br>Scheme Name Madhumalti Complex Having Built Up Area 13.47 Sq. Mtrs<br>& 11.61 Sq. Mtrs Total Area Adm 25.08 Sq. Mtrs And Total Super Builtup<br>Area Adm 30.94 Sq. Mtrs & Undivided Shares Of Proportionate Land<br>Area Adm 15.68 Sq. Mtrs And Rs No. 911/1, Tp Scheme No. 3, Fp No. 247<br>Situated At Mouje Village Bapod Ta: Vadodara & Dist Vadodara<br>Bounded By<br>East: Shop No. 4, West: Margin Space, North: Margin Space, South: Shop No. 2 |
| Type of Property  | Commercial-Shop                                                                                                                                                                                                                                                                                                                                                                                                                                                                                                            |
| Area              | 333 Sq. Ft.                                                                                                                                                                                                                                                                                                                                                                                                                                                                                                                |
| Possession Status | Symbolic                                                                                                                                                                                                                                                                                                                                                                                                                                                                                                                   |
| Property Status   | Occupied                                                                                                                                                                                                                                                                                                                                                                                                                                                                                                                   |
| Sale Price        | INR 47,10,000/-                                                                                                                                                                                                                                                                                                                                                                                                                                                                                                            |