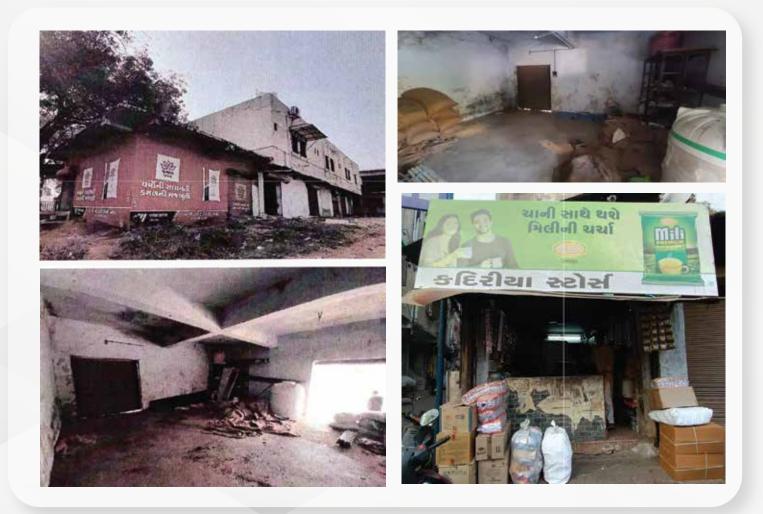

| LAN Number               | GS047EEL1638103                                                                                                                                                                                                                                                                                                                                                                                                                           |
|--------------------------|-------------------------------------------------------------------------------------------------------------------------------------------------------------------------------------------------------------------------------------------------------------------------------------------------------------------------------------------------------------------------------------------------------------------------------------------|
| Customer Name            | Kadiriya Stores                                                                                                                                                                                                                                                                                                                                                                                                                           |
| State-City               | Gujarat-Ahmedabad                                                                                                                                                                                                                                                                                                                                                                                                                         |
| Asset Description        | All That Right, Title And Interest Of The Property Bearing Gram<br>Panchayat Property No. 1642 Shop No. 1, Adm. 40.96 Sq. Mtr, Land With<br>Construction Of Adm. 40.96 Sq. Mtrs In Jay Maharaj Shopping Center<br>Situated At Survey No 130 Paiki Of Mouje Sansoli Taluka Mahemdabad<br>In The Registration District Kheda And Sub District Of Mahemdabad:<br>Bounder As Under: East: Road, West: Shop, North: Open Land<br>South: Temple |
| Type of Property         | Commercial-Shop                                                                                                                                                                                                                                                                                                                                                                                                                           |
| Area                     | 441 Sq. Ft.                                                                                                                                                                                                                                                                                                                                                                                                                               |
| <b>Possession Status</b> | Symbolic                                                                                                                                                                                                                                                                                                                                                                                                                                  |
| <b>Property Status</b>   | Vacant                                                                                                                                                                                                                                                                                                                                                                                                                                    |
| Sale Price               | INR 24,14,000/-                                                                                                                                                                                                                                                                                                                                                                                                                           |