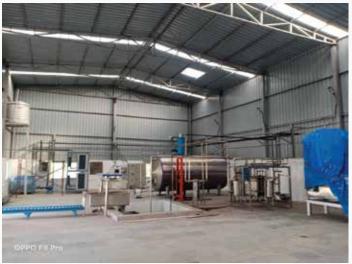

Symbolic

**Property Status** 

Occupied

Sale Price

INR 30,69,000/-

LAN Number

GS006LAP1557955

**Customer Name** 

Samruddhi Dairy Milk And Products

**State-City** 

Rest of Maharashtra-Pune

**Asset Description** 

All That Piece And Parcel Of Land Bearing Gat No. 40/9, Admeasuring 8000 Sq. ft., Along With Future Construction Situated At Indori, Tal Maval, Dist Pune And Bounded As Follows:

North: Open Plot, South: Open Plot, East: Open Plot, East: Approach Road

**Type of Property** 

Commercial-Industrial

Area

8000 Sq. Ft.

**Possession Status** 

Symbolic

**Property Status** 

Occupied

**Sale Price** 

INR 2,00,00,000/-

For more information, please write to auction@protium.co.in or contact:

Rajesh Mukesh Singh

Legal Operations

<u>\$ 865 202 5581</u>

⊠ rajesh.singh4@protium.co.in