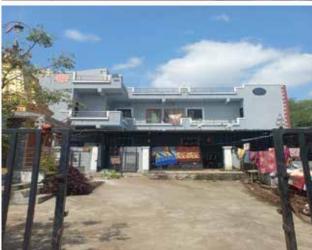

**LAN Number** 

GS030EEL486705

**Customer Name** 

Mahera

**State-City** 

Maharashtra-Thane

**Asset Description** 

Flat No. 503 & 504, Admeasuring 84.76 Sq. Ft. (Built Up/Carpet), Area On The 5th Floor In The Building Known As Neelkanthshwar Tower, Situated At Village Panchpakhadi, Taluka And District- Thane 4000 604, Standing On The Plot Of The Land Bearing Survey No. 317, Hissa No. 1 P, Situated At Village Panchpakhadi

**Type of Property** 

Residential-Flat-2 Units Combined into 1

Area

912 Sq. Ft.

**Possession Status** 

Physical

**Property Status** 

Vacant

**Sale Price** 

INR 56,00,000/-

**LAN Number** 

GS006EEL2172746

**Customer Name** 

Mahalaxmi Enterprises

**State-City** 

Rest of Maharashtra-Pune