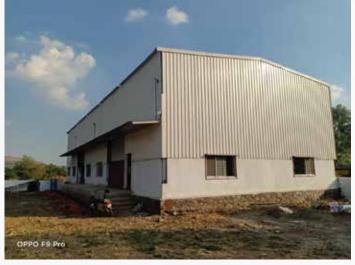

**Sale Price** 

INR 56,00,000/-

**LAN Number** 

GS006EEL2172746

**Customer Name** 

Mahalaxmi Enterprises

**State-City** 

Rest of Maharashtra-Pune

**Asset Description** 

All The Piece And Parcel Of Immovable Property Of Bearing Sr No. 4/2, Admeasuring Area 00 H 11 R I.e 11000 Sq Ft. With Constructed Thereon, Situated At Bopkhel, Tq. Haveli , Property Description Continued : Land ,

Pin Code: 411031

North 14 Ft. Road, South 3 Mtr. Road, East Nala,

West Property Of Mr. Amitabh Vaidya

**Type of Property** 

Residential-Resi + Commercial

Area

11000 Sq. Ft.

**Possession Status** 

Symbolic

**Property Status** 

Occupied

Sale Price

INR 30,69,000/-

LAN Number

GS006LAP1557955

**Customer Name** 