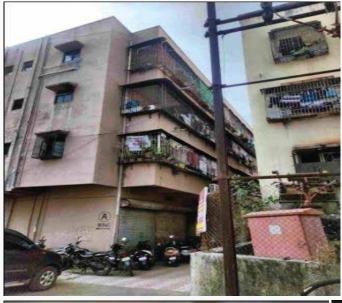

**LAN Number** 

GS030EEL486705

**Customer Name** 

Mahera

**State-City** 

Maharashtra-Thane

**Asset Description** 

Flat No. 503 & 504, Admeasuring 84.76 Sq. Ft. (Built Up/Carpet), Area On The 5th Floor In The Building Known As Neelkanthshwar Tower, Situated At Village Panchpakhadi, Taluka And District- Thane 4000 604, Standing On The Plot Of The Land Bearing Survey No. 317, Hissa No. 1 P, Situated At Village Panchpakhadi

**Type of Property** 

Residential-Flat-2 Units Combined into 1

Area

912 Sq. Ft.

**Possession Status** 

Physical

**Property Status** 

Vacant

**Sale Price** 

INR 56,00,000/-

**LAN Number** 

GS006EEL2172746

**Customer Name** 

Mahalaxmi Enterprises

**State-City** 

Rest of Maharashtra-Pune