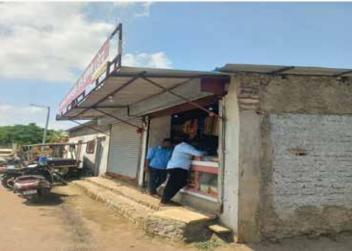

## **Protium**

Seize The Deal!

LAN Number GS033EEL220245

**Customer Name** Star Bakery

**State-City** Rest of Maharashtra-Pune

Asset Description Flat No. 11, 3rd Floor, A J Chembers, Near Podar International School,

Kharwadi, Sr. No.159/A/6, Cts No.5281, Pimpari Waghire, Taluka Haveli

District Pune-411018

Type of Property Residential-Flat

Area 599 Sq. Ft.

Possession Status Symbolic

Property Status Occupied

**Sale Price** INR 18,10,000/-