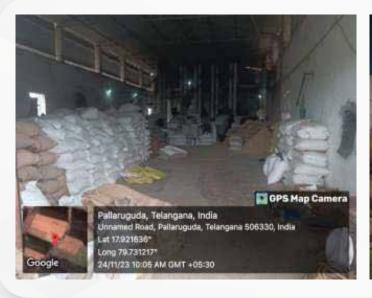

## **Protium**

**LAN Number** 

GS035EEL2322067

**Customer Name** 

Sri Mahalaxmi Binni Rice Mill (1st Property)

**State-City** 

Telangana-Warangal

**Asset Description** 

Property No. 1: Boundaries To The Extent Of 1089 Sq. Yard, Reg Sale Deed Doc No. 2582/2023

Open Land In Survey No. 233/C, The Total Area Of The Land Measuring To An Extent Of 1089 Square Yard Or 910 .51 Sq. Mtrs Block No. 5, Situated At Pallaruguda Village Sangem Mandal, Warangal District Within The Limits Of Grampanchayath Board Pallaruguda And Within The Registration District Warangal Sub – District Warangal Rural And Bounded By

East: Land Of Owners & 15'-0' Wide Road

West: Land Of Komuraiah North: Land Of B. Iddaiah South: Land Of Sammaiah

**Type of Property** 

Commercial-Industrial

Area

9801 Sq. Ft.

**Possession Status** 

Physical

**Property Status** 

\_

Sale Price

INR 32,90,000/-

GS035EEL2322067

**Customer Name** 

Sri Mahalaxmi Binni Rice Mill (2nd Property)

State-City