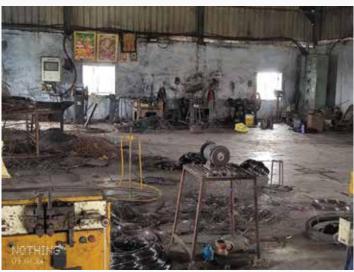

**Sale Price** 

INR 49,70,000/-

GS035LAP2396764

**Customer Name** 

**Kodam Industries** 

**State-City** 

Telangana-Warangal

**Asset Description** 

Property Bearing Number H. No. 45-7-1373/1/A/1, To An Extent Of 528-00 Sq. Yards Or 441.47 Sq. Mts. In Sy. No. 489 Situated At Gorrekunta Revenue Village, Geesugonda Mandal, Warangal District Within The Limits Of Greater Warangal Municipal Corporation And Within The Limits Of Registration District Warangal And Sub District Warangal Rural.

**Type of Property** 

Commercial-Land

Area

4752 Sq. Ft.

**Possession Status** 

Symbolic

**Property Status** 

Occupied

**Sale Price** 

INR 93,70,000/-

For more information, please write to auction@protium.co.in or contact:

Rajesh Mukesh Singh

Legal Operations

<u>\$ 865 202 5581</u>

⊠ rajesh.singh4@protium.co.in

Saravanan S