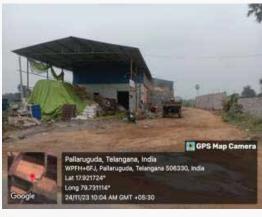

## **Protium**

**LAN Number** 

GS035EEL2322067

**Customer Name** 

Sri Mahalaxmi Binni Rice Mill (1st Property)

**State-City** 

Telangana-Warangal

**Asset Description** 

Property No. 1: Boundaries To The Extent Of 1089 Sq. Yard, Reg Sale Deed Doc No. 2582/2023

Open Land In Survey No. 233/C, The Total Area Of The Land Measuring To An Extent Of 1089 Square Yard Or 910 .51 Sq. Mtrs Block No. 5, Situated At Pallaruguda Village Sangem Mandal, Warangal District Within The Limits Of Grampanchayath Board Pallaruguda And Within The Registration District Warangal Sub – District Warangal Rural And Bounded By

East: Land Of Owners & 15'-0' Wide Road

West: Land Of Komuraiah North: Land Of B. Iddaiah South: Land Of Sammaiah

**Type of Property** 

Commercial-Industrial

Area

9801 Sq. Ft.

**Possession Status** 

Physical

**Property Status** 

\_

Sale Price

INR 32,90,000/-

GS035EEL2322067

**Customer Name** 

Sri Mahalaxmi Binni Rice Mill (2nd Property)

State-City