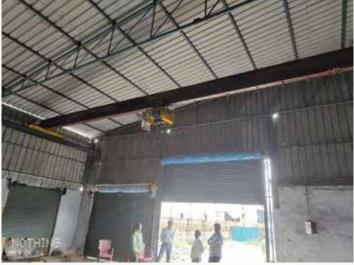

**Sale Price** 

INR 49,70,000/-

GS035LAP2396764

**Customer Name** 

**Kodam Industries** 

**State-City** 

Telangana-Warangal

**Asset Description** 

Property Bearing Number H. No. 45-7-1373/1/A/1, To An Extent Of 528-00 Sq. Yards Or 441.47 Sq. Mts. In Sy. No. 489 Situated At Gorrekunta Revenue Village, Geesugonda Mandal, Warangal District Within The Limits Of Greater Warangal Municipal Corporation And Within The Limits Of Registration District Warangal And Sub District Warangal Rural.

**Type of Property** 

Commercial-Land

Area

4752 Sq. Ft.

**Possession Status** 

Symbolic

**Property Status** 

Occupied

**Sale Price** 

INR 93,70,000/-

For more information, please write to auction@protium.co.in or contact:

Rajesh Mukesh Singh

Legal Operations

<u>\$ 865 202 5581</u>

⊠ rajesh.singh4@protium.co.in

Saravanan S