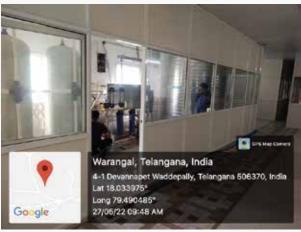

#### **Asset Description**

Property No. 1: All The Piece And Parcel Of The Immovable Property Residential House With Open Place Bearing Municipal Hose No. 56-4-209/10, Tax Assessment Ptin No. 1556040258, To An Extent Of 726-00 Sq. Yards Or 607.00 Sq.mtrs. In Survey No. 292/D/1/1/1, Situated At Devannapet Village, Hasanparthy Mandal, Warangal City And Dist.

Ts – 506370 And Its Bounded As Follows: North By Land Of Chunchu Veeralaxmi

South By: 60'-0' Wide Devannapet To Madipally Road

East By: Land Of Others

West By: Land Of Chunchu Veeralaxmi

Type of Property

Commercial-Industrial

Area

6534 Sq. Ft.

**Possession Status** 

Symbolic

**Property Status** 

Vacant

Sale Price

INR 33,21,000/-