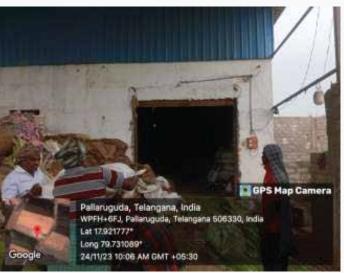

Telangana-Warangal

**Asset Description** 

Property No. 2: All The Piece And Parcel Of Property Rice Mill With Open Place Bearing Door No. 5- 65/1 To An 1210 Sq. Yards In Survey No. 234/A/1 Situated At Pallarguda Village, Sangem Mandal, Warangal And Within The Limits Of District Registrar Warangal Within The Territorial Jurisdiction Of Sub Register Warangal Bounded By

Boundaries To The Extent Of 1210 Sq. Yards Reg Sale Deed Doc No. 3483/2019

East: R&B Road Sangem To Chinthalapally West: Agricultural Land Of Bukka Sammaiah North: Agricultural Land Of Bonta Eedaiah South: Agricultural Land Of Buka Sammaiah

Together With All Rights, Buildings, Improvements And Easements

Appurtenant Thereof.

**Type of Property** 

Commercial-Industrial

Area

10890 Sq. Ft.

**Possession Status** 

Physical

**Property Status** 

Vacant

Sale Price

INR 44,30,000/-