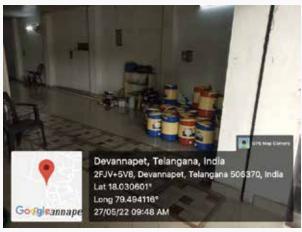

#### **Asset Description**

Property No. 1: All The Piece And Parcel Of The Immovable Property Residential House With Open Place Bearing Municipal Hose No. 56-4-209/10, Tax Assessment Ptin No. 1556040258, To An Extent Of 726-00 Sq. Yards Or 607.00 Sq.mtrs. In Survey No. 292/D/1/1/1, Situated At Devannapet Village, Hasanparthy Mandal, Warangal City And Dist.

Ts – 506370 And Its Bounded As Follows: North By Land Of Chunchu Veeralaxmi

South By: 60'-0' Wide Devannapet To Madipally Road

East By: Land Of Others

West By: Land Of Chunchu Veeralaxmi

Type of Property

Commercial-Industrial

Area

6534 Sq. Ft.

**Possession Status** 

Symbolic

**Property Status** 

Vacant

Sale Price

INR 33,21,000/-