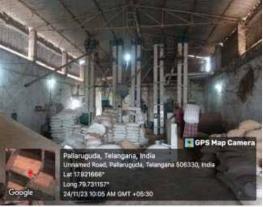

## **Protium**

**LAN Number** 

GS035EEL2322067

**Customer Name** 

Sri Mahalaxmi Binni Rice Mill (1st Property)

**State-City** 

Telangana-Warangal

**Asset Description** 

Property No. 1: Boundaries To The Extent Of 1089 Sq. Yard, Reg Sale Deed Doc No. 2582/2023

Open Land In Survey No. 233/C, The Total Area Of The Land Measuring To An Extent Of 1089 Square Yard Or 910 .51 Sq. Mtrs Block No. 5, Situated At Pallaruguda Village Sangem Mandal, Warangal District Within The Limits Of Grampanchayath Board Pallaruguda And Within The Registration District Warangal Sub – District Warangal Rural And Bounded By

East: Land Of Owners & 15'-0' Wide Road

West: Land Of Komuraiah North: Land Of B. Iddaiah South: Land Of Sammaiah

**Type of Property** 

Commercial-Industrial

Area

9801 Sq. Ft.

**Possession Status** 

Physical

**Property Status** 

\_

Sale Price

INR 32,90,000/-

GS035EEL2322067

**Customer Name** 

Sri Mahalaxmi Binni Rice Mill (2nd Property)

State-City