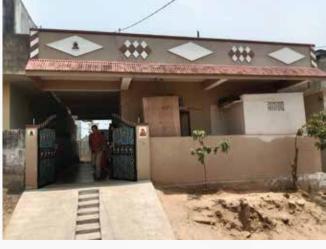

# Seize The Deal!

GS012EEL1638650

**Customer Name** 

Sudhakar Transport

**State-City** 

Telangana-Hyderabad

**Asset Description** 

All The Piece And Parcel Of Property Residential House Bearing No. 3 – 107/3, In Sy. 84/B/^B, Admeasuring 302 Sq. Yards With Rcc Roof Plinth Area 760 Sqt Situated At Malkapur Village Turkapally Revenue Mandal,

Yadadri Bhuvanagiri District And Bounder As:

North: Agricultural Land Of G. Devsing

South: House Of G. Shankar And 14" Wide Road

East: Agricultural Land Of G. Jani West: Agricultural Land Of G. Roopsing

**Type of Property** 

Residential-Independent House

Area

2718 Sq. Ft.

**Possession Status** 

Symbolic

**Property Status** 

Occupied

Sale Price