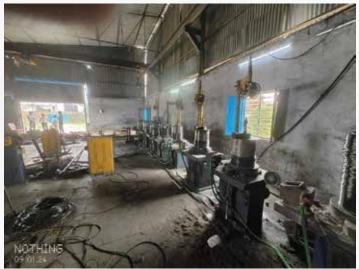

**Sale Price** 

INR 49,70,000/-

GS035LAP2396764

**Customer Name** 

**Kodam Industries** 

**State-City** 

Telangana-Warangal

**Asset Description** 

Property Bearing Number H. No. 45-7-1373/1/A/1, To An Extent Of 528-00 Sq. Yards Or 441.47 Sq. Mts. In Sy. No. 489 Situated At Gorrekunta Revenue Village, Geesugonda Mandal, Warangal District Within The Limits Of Greater Warangal Municipal Corporation And Within The Limits Of Registration District Warangal And Sub District Warangal Rural.

**Type of Property** 

Commercial-Land

Area

4752 Sq. Ft.

**Possession Status** 

Symbolic

**Property Status** 

Occupied

**Sale Price** 

INR 93,70,000/-

For more information, please write to auction@protium.co.in or contact:

Rajesh Mukesh Singh

Legal Operations

<u>\$ 865 202 5581</u>

⊠ rajesh.singh4@protium.co.in

Saravanan S