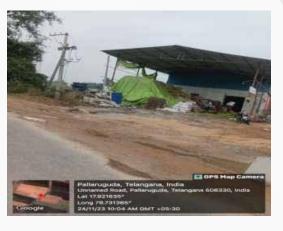

## **Protium**

**LAN Number** 

GS035EEL2322067

**Customer Name** 

Sri Mahalaxmi Binni Rice Mill (1st Property)

**State-City** 

Telangana-Warangal

**Asset Description** 

Property No. 1: Boundaries To The Extent Of 1089 Sq. Yard, Reg Sale Deed Doc No. 2582/2023

Open Land In Survey No. 233/C, The Total Area Of The Land Measuring To An Extent Of 1089 Square Yard Or 910 .51 Sq. Mtrs Block No. 5, Situated At Pallaruguda Village Sangem Mandal, Warangal District Within The Limits Of Grampanchayath Board Pallaruguda And Within The Registration District Warangal Sub – District Warangal Rural And Bounded By

East: Land Of Owners & 15'-0' Wide Road

West: Land Of Komuraiah North: Land Of B. Iddaiah South: Land Of Sammaiah

**Type of Property** 

Commercial-Industrial

Area

9801 Sq. Ft.

**Possession Status** 

Physical

**Property Status** 

\_

Sale Price

INR 32,90,000/-

GS035EEL2322067

**Customer Name** 

Sri Mahalaxmi Binni Rice Mill (2nd Property)

State-City