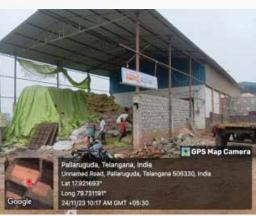

## **Protium**

**LAN Number** 

GS035EEL2322067

**Customer Name** 

Sri Mahalaxmi Binni Rice Mill (1st Property)

**State-City** 

Telangana-Warangal

**Asset Description** 

Property No. 1: Boundaries To The Extent Of 1089 Sq. Yard, Reg Sale Deed Doc No. 2582/2023

Open Land In Survey No. 233/C, The Total Area Of The Land Measuring To An Extent Of 1089 Square Yard Or 910 .51 Sq. Mtrs Block No. 5, Situated At Pallaruguda Village Sangem Mandal, Warangal District Within The Limits Of Grampanchayath Board Pallaruguda And Within The Registration District Warangal Sub – District Warangal Rural And Bounded By

East: Land Of Owners & 15'-0' Wide Road

West: Land Of Komuraiah North: Land Of B. Iddaiah South: Land Of Sammaiah

**Type of Property** 

Commercial-Industrial

Area

9801 Sq. Ft.

**Possession Status** 

Physical

**Property Status** 

\_

Sale Price

INR 32,90,000/-

GS035EEL2322067

**Customer Name** 

Sri Mahalaxmi Binni Rice Mill (2nd Property)

State-City