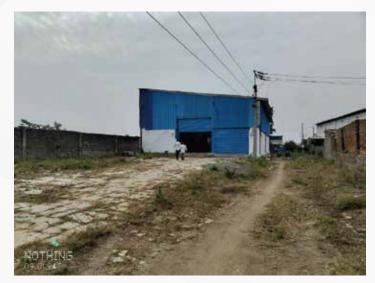

**Sale Price** 

INR 49,70,000/-

GS035LAP2396764

**Customer Name** 

**Kodam Industries** 

**State-City** 

Telangana-Warangal

**Asset Description** 

Property Bearing Number H. No. 45-7-1373/1/A/1, To An Extent Of 528-00 Sq. Yards Or 441.47 Sq. Mts. In Sy. No. 489 Situated At Gorrekunta Revenue Village, Geesugonda Mandal, Warangal District Within The Limits Of Greater Warangal Municipal Corporation And Within The Limits Of Registration District Warangal And Sub District Warangal Rural.

**Type of Property** 

Commercial-Land

Area

4752 Sq. Ft.

**Possession Status** 

Symbolic

**Property Status** 

Occupied

**Sale Price** 

INR 93,70,000/-

For more information, please write to auction@protium.co.in or contact:

Rajesh Mukesh Singh

Legal Operations

<u>\$ 865 202 5581</u>

⊠ rajesh.singh4@protium.co.in

Saravanan S