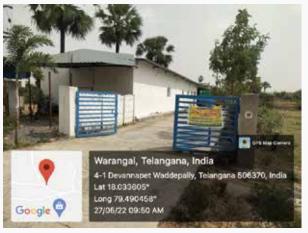

#### **Asset Description**

Property No. 1: All The Piece And Parcel Of The Immovable Property Residential House With Open Place Bearing Municipal Hose No. 56-4-209/10, Tax Assessment Ptin No. 1556040258, To An Extent Of 726-00 Sq. Yards Or 607.00 Sq.mtrs. In Survey No. 292/D/1/1/1, Situated At Devannapet Village, Hasanparthy Mandal, Warangal City And Dist.

Ts – 506370 And Its Bounded As Follows: North By Land Of Chunchu Veeralaxmi

South By: 60'-0' Wide Devannapet To Madipally Road

East By: Land Of Others

West By: Land Of Chunchu Veeralaxmi

Type of Property

Commercial-Industrial

Area

6534 Sq. Ft.

**Possession Status** 

Symbolic

**Property Status** 

Vacant

Sale Price

INR 33,21,000/-