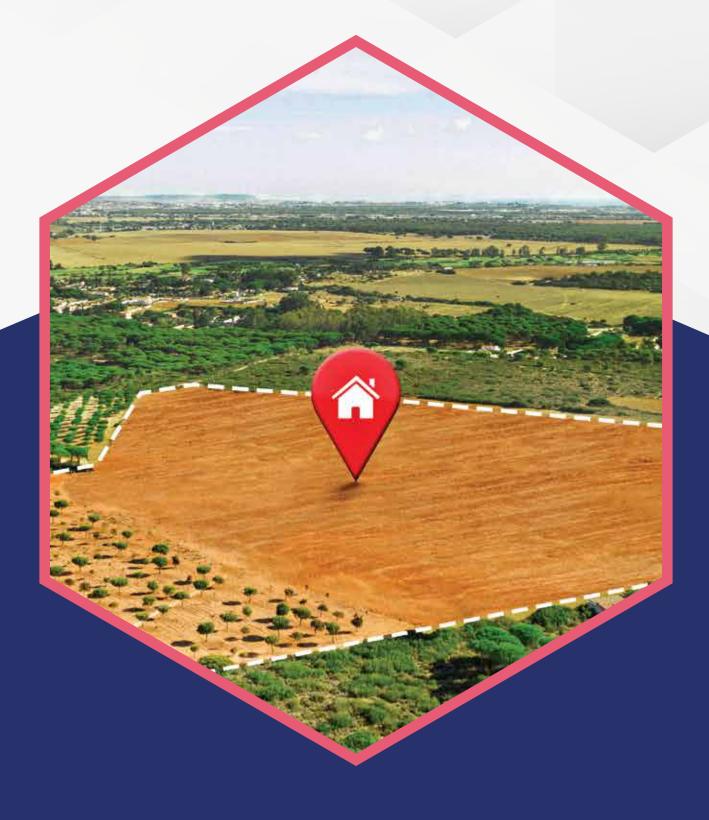

**LAN Number** 

GS094EEL1326394

**Customer Name** 

Krishana Enterprises

**State-City** 

Uttar Pradesh-Varanasi

**Asset Description** 

Property Bearing Part Of Arazi No. 83, 84 And 53 Kh, Mouza Cholapur, Pargana Katehar, Tehsil - Sadar & District Varanasi – 221101 Having Boundaries As Under: North: House Of Panka, South:House Of Vimal

East: Government Road Varanasi To Azamgarh

West:Chak Road T/A Muchan

**Type of Property** 

RESI + Comm-Independent House

Area

2267.8 Sq. Ft.

**Possession Status** 

Symbolic

**Property Status** 

Occupied

**Sale Price** 

INR 59,25,000/-

**LAN Number** 

GS002LAP2275257

**Customer Name** 

**Chaudhary Enterprises** 