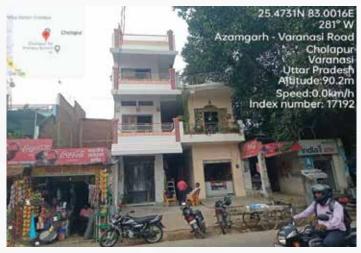

**LAN Number** 

GS094EEL1326394

**Customer Name** 

Krishana Enterprises

**State-City** 

Uttar Pradesh-Varanasi

**Asset Description** 

Property Bearing Part Of Arazi No. 83, 84 And 53 Kh, Mouza Cholapur, Pargana Katehar, Tehsil - Sadar & District Varanasi – 221101 Having Boundaries As Under: North: House Of Panka, South:House Of Vimal

East: Government Road Varanasi To Azamgarh

West:Chak Road T/A Muchan

**Type of Property** 

RESI + Comm-Independent House

Area

2267.8 Sq. Ft.

**Possession Status** 

Symbolic

**Property Status** 

Occupied

**Sale Price** 

INR 59,25,000/-

**LAN Number** 

GS002LAP2275257

**Customer Name** 

**Chaudhary Enterprises** 